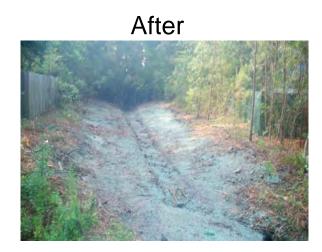

## **Narrative Description of Project:**

Project improved 112 L.F. of drainage system. Grubbed and cleared 112 L.F. of outfall ditch and constructed 112 L.F. of swale. Repaired washout. Hydroseeded for erosion control.

Before

**Completion:** Jul-11