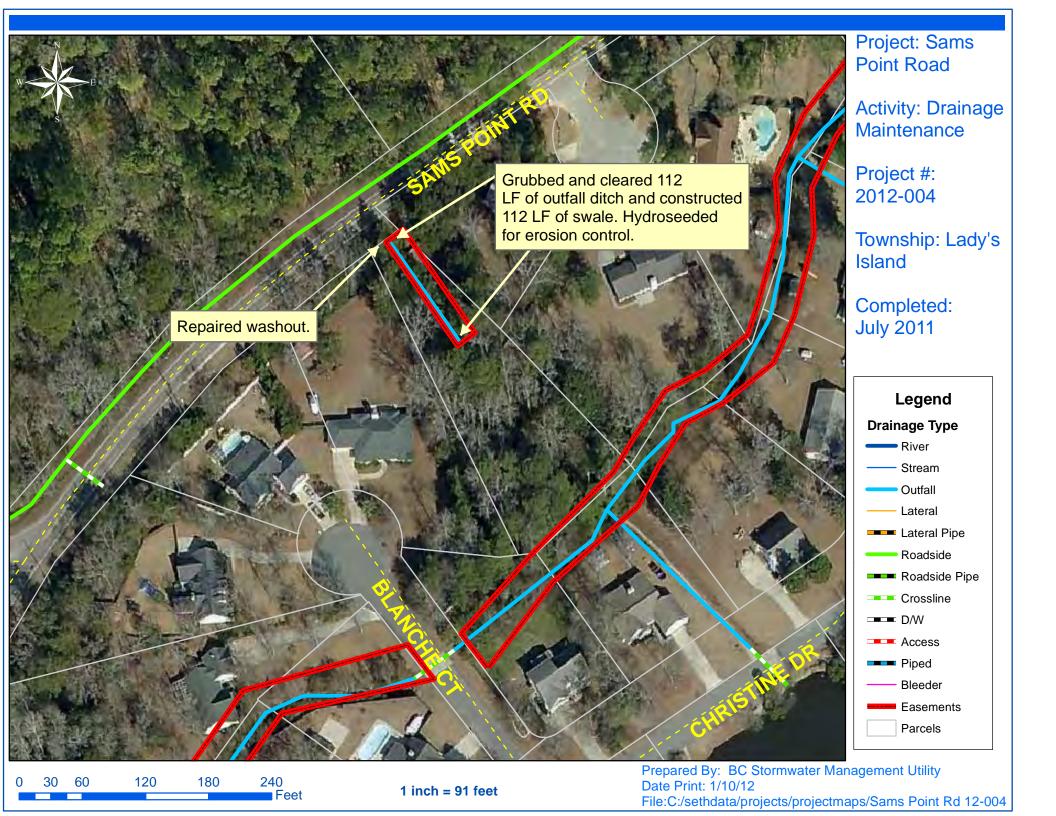

## **Narrative Description of Project:**

Project improved 112 L.F. of drainage system. Grubbed and cleared 112 L.F. of outfall ditch and constructed 112 L.F. of swale. Repaired washout. Hydroseeded for erosion control.

## **Beaufort County Public Works**

Stormwater Infrastructure
Project Summary

Project Summary: Sams Point Road