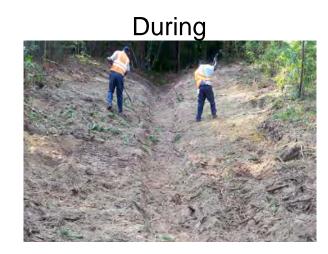

## **Narrative Description of Project:**

Project improved 112 L.F. of drainage system. Grubbed and cleared 112 L.F. of outfall ditch and constructed 112 L.F. of swale. Repaired washout. Hydroseeded for erosion control.